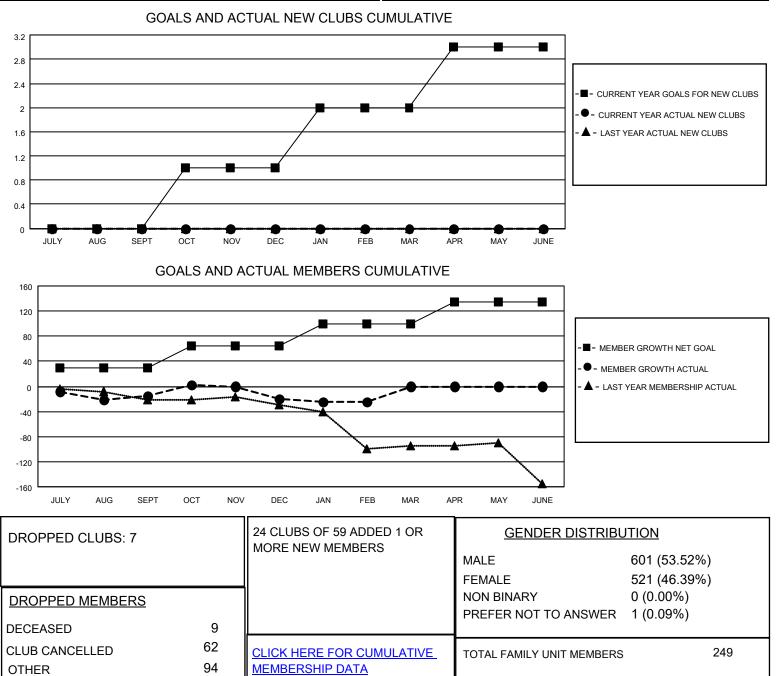

## LOCATION CALIFORNIA

District 4 L3

Results as of: 2/28/2022

| Clubs                 |               |           |               | Members               |                        |                         |                                                    |
|-----------------------|---------------|-----------|---------------|-----------------------|------------------------|-------------------------|----------------------------------------------------|
| RESULTS FOR 2021-2022 |               |           |               | RESULTS FOR 2021-2022 |                        |                         |                                                    |
| QUARTER               | NEW CLUB GOAL | NEW CLUBS | DROPPED CLUBS | QUARTER               | BER GROWTH NET<br>GOAL | MEMBER GROWTH<br>ACTUAL | DROPPED<br>MEMBERS ACTUAL<br>(including transfers) |
| JULY/AUG/SEPT         | 0             | 0         | 1             | JULY/AUG/SEPT         | 30                     | 81                      | 58                                                 |
| OCT/NOV/DEC           | 1             | 0         | 5             | OCT/NOV/DEC           | 35                     | 80                      | 81                                                 |
| JAN/FEB/MAR           | 1             | 0         | 1             | JAN/FEB/MAR           | 35                     | 34                      | 25                                                 |
| APR/MAY/JUNE          | 1             | 0         | 0             | APR/MAY/JUNE          | 35                     | 0                       | 0                                                  |